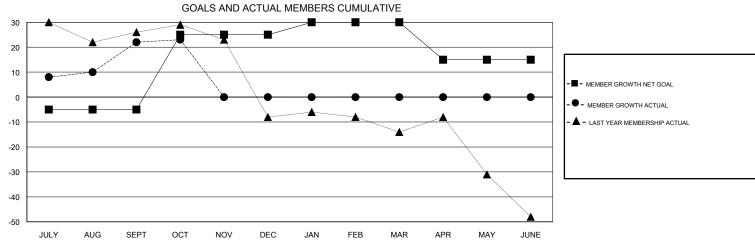

JULY/AUG/SEPT

OCT/NOV/DEC

JAN/FEB/MAR

APR/MAY/JUNE

JULY

AUG

2

0

0

OCT

NOV

DEC

0

0

## MONTHLY MEMBERSHIP PROGRESS REPORT

## District 201N5

Results as of: 10/31/2018

59

22

0

0

88

25

0

0



JULY/AUG/SEPT

OCT/NOV/DEC

JAN/FEB/MAR

APR/MAY/JUNE

-5

30

5

-15

JUNE

0

0

0

0

GOALS AND ACTUAL NEW CLUBS CUMULATIVE

1.6

1.2

0.8

0.4



| DROPPED CLUBS: 0  DROPPED MEMBERS |    | 29 CLUBS OF 75 ADDED 1 OR MORE NEW MEMBERS | GENDER DISTRIBUTION  MALE 1,030 (65.31%)  FEMALE 547 (34.69%)  Women Percentage Fiscal Year Goal: 45% |     |
|-----------------------------------|----|--------------------------------------------|-------------------------------------------------------------------------------------------------------|-----|
| DECEASED                          | 4  | CLICK HERE FOR CUMULATIVE  MEMBERSHIP DATA | TOTAL FAMILY UNIT MEMBERS                                                                             | 209 |
| CLUB CANCELLED                    | 0  |                                            | FAMILY MEMBERS RAYING HALE                                                                            | 107 |
| OTHE